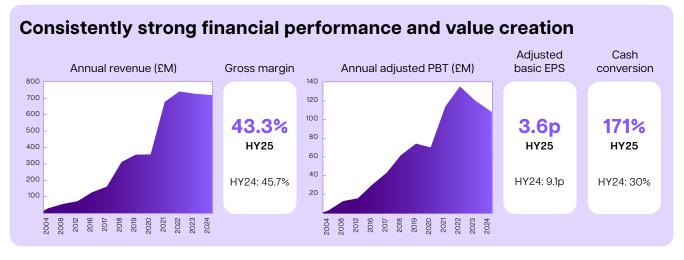

#### Our business at a glance

RWS is a content solutions company, powered by technology and human expertise. Innovating since 1958, RWS is headquartered in the UK and publicly listed on AIM.

£32bn market size £344.3m HY25 revenue £18.0m

HY25 adjusted profit before tax

8,000+ clients globally

4/ Al patents **+51** NPS

62 offices

in 34 countries

Our in-house and network of language specialists are located across